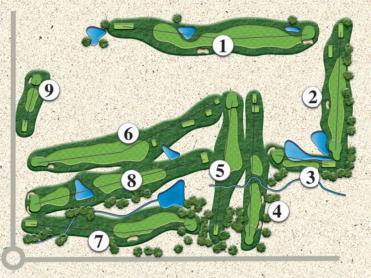

Lincoln, Nebraska 6852

402) 488-7888

www.numarkgolf.com

| Hole         | 1   | 2    | 3   | 4   | 5   | 6   | 7   | 8   | 9   | Out  |
|--------------|-----|------|-----|-----|-----|-----|-----|-----|-----|------|
| Black Shirts | 499 | 336  | 157 | 374 | 383 | 511 | 430 | 461 | 125 | 3276 |
| Varsity Tees | 471 | 308  | 140 | 338 | 337 | 479 | 405 | 403 | 112 | 2993 |
| Javees       | 433 | 280  | 120 | 291 | 314 | 382 | 342 | 353 | 104 | 2619 |
| Frosh        | 378 | 261  | 103 | 243 | 289 | 316 | 265 | 304 | 90  | 2249 |
|              |     |      |     |     |     |     |     |     |     |      |
|              |     |      |     |     |     |     |     |     |     |      |
|              |     |      |     |     |     |     |     |     |     |      |
| +/-          |     |      |     |     |     |     |     |     |     |      |
| Par          | 5   | 4    | 3   | 4   | 4   | 5   | 4   | 4   | 3   | 36   |
|              |     |      |     |     |     |     |     |     |     |      |
|              | V   | F,   | T   | T   |     | X   | V   |     |     |      |
| +/-          |     |      |     |     |     |     |     |     |     |      |
| т/ <i>-</i>  |     |      |     |     |     |     |     |     |     |      |
| Handicap     | 3   | 7    | 5   | 2   | 9   | 4   | 1   | 6   | 8   |      |
| Date:        |     | Scor | er: |     |     |     |     |     |     |      |
| Attest:      |     |      |     |     |     |     |     |     |     | 4/18 |