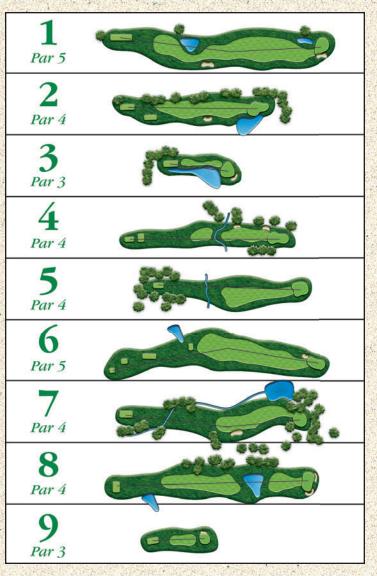

Lincoln, Nebraska 6852

402) 488-7888

www.numarkgolf.com

| Hole         | 1   | 2    | 3   | 4   | 5   | 6   | 7   | 8   | 9   | Out  |
|--------------|-----|------|-----|-----|-----|-----|-----|-----|-----|------|
| Black Shirts | 499 | 336  | 157 | 374 | 383 | 511 | 430 | 461 | 125 | 3276 |
| Varsity Tees | 471 | 308  | 140 | 338 | 337 | 479 | 405 | 403 | 112 | 2993 |
| Javees       | 433 | 280  | 120 | 291 | 314 | 382 | 342 | 353 | 104 | 2619 |
| Frosh        | 378 | 261  | 103 | 243 | 289 | 316 | 265 | 304 | 90  | 2249 |
|              |     |      |     |     |     |     |     |     |     |      |
|              |     |      |     |     |     |     |     |     |     |      |
|              |     |      |     |     |     |     |     |     |     |      |
| +/-          |     |      |     |     |     |     |     |     |     |      |
| Par          | 5   | 4    | 3   | 4   | 4   | 5   | 4   | 4   | 3   | 36   |
|              |     |      |     |     |     |     |     |     |     |      |
|              | V   | F,   | T   | T   |     | X   | V   |     |     |      |
| +/-          |     |      |     |     |     |     |     |     |     |      |
| т/ <i>-</i>  |     |      |     |     |     |     |     |     |     |      |
| Handicap     | 3   | 7    | 5   | 2   | 9   | 4   | 1   | 6   | 8   |      |
| Date:        |     | Scor | er: |     |     |     |     |     |     |      |
| Attest:      |     |      |     |     |     |     |     |     |     | 4/18 |